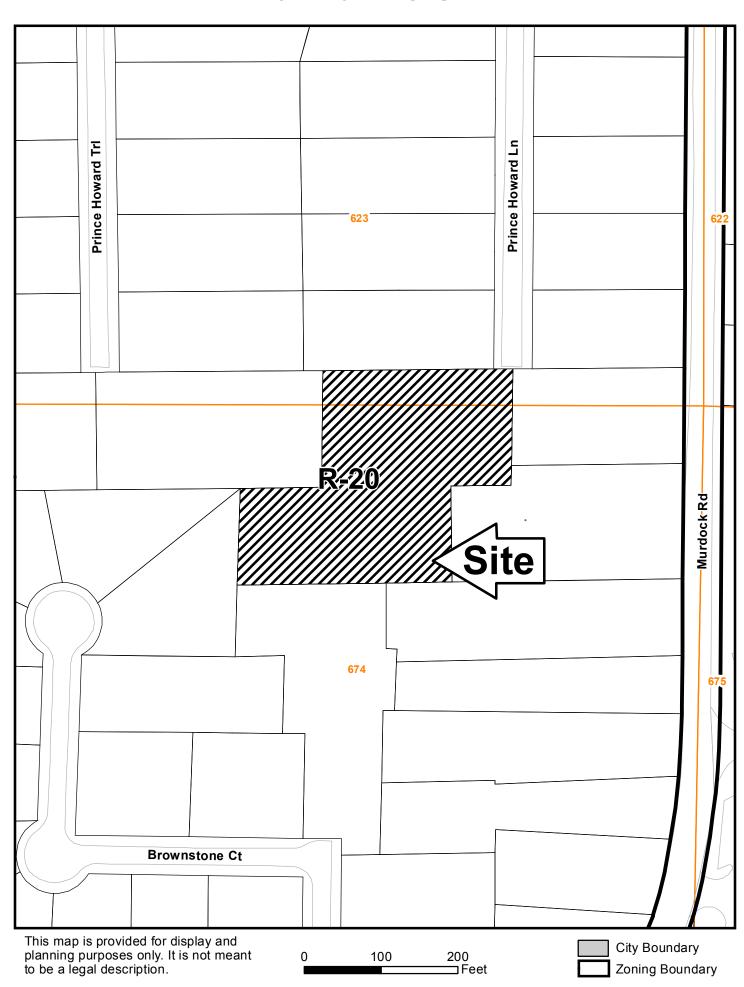

V-91 (2017)

| APPLICANT:         | Russell A    | . Mullins      |                   | PETITIO                                                                                                                                                                                                                                                                                                                                                                                                                                                                                                                                                                                                                                                                                                                                                                                                                                                                                                                                                                                                                                                                                                                                                                                                                                                                                                                                                                                                                                                                                                                                                                                                                                                                                                                                                                                                                                                                                                                                                                                                                                                                                                                       | ON No.:     | V-91     |            |          |         |          |         |              |
|--------------------|--------------|----------------|-------------------|-------------------------------------------------------------------------------------------------------------------------------------------------------------------------------------------------------------------------------------------------------------------------------------------------------------------------------------------------------------------------------------------------------------------------------------------------------------------------------------------------------------------------------------------------------------------------------------------------------------------------------------------------------------------------------------------------------------------------------------------------------------------------------------------------------------------------------------------------------------------------------------------------------------------------------------------------------------------------------------------------------------------------------------------------------------------------------------------------------------------------------------------------------------------------------------------------------------------------------------------------------------------------------------------------------------------------------------------------------------------------------------------------------------------------------------------------------------------------------------------------------------------------------------------------------------------------------------------------------------------------------------------------------------------------------------------------------------------------------------------------------------------------------------------------------------------------------------------------------------------------------------------------------------------------------------------------------------------------------------------------------------------------------------------------------------------------------------------------------------------------------|-------------|----------|------------|----------|---------|----------|---------|--------------|
| PHONE:             | 770-616-2357 |                |                   | F HEARI                                                                                                                                                                                                                                                                                                                                                                                                                                                                                                                                                                                                                                                                                                                                                                                                                                                                                                                                                                                                                                                                                                                                                                                                                                                                                                                                                                                                                                                                                                                                                                                                                                                                                                                                                                                                                                                                                                                                                                                                                                                                                                                       | ING:        | 9-13-    | 2017       |          |         |          |         |              |
| REPRESENTA'        | TIVE: R      | ussell A. Mı   | ıllins            | PRESEN                                                                                                                                                                                                                                                                                                                                                                                                                                                                                                                                                                                                                                                                                                                                                                                                                                                                                                                                                                                                                                                                                                                                                                                                                                                                                                                                                                                                                                                                                                                                                                                                                                                                                                                                                                                                                                                                                                                                                                                                                                                                                                                        | T ZONIN     | NG:      | R-20       |          |         |          |         |              |
| PHONE:             | 7            | 70-616-2357    | 7                 | <br>LAND L                                                                                                                                                                                                                                                                                                                                                                                                                                                                                                                                                                                                                                                                                                                                                                                                                                                                                                                                                                                                                                                                                                                                                                                                                                                                                                                                                                                                                                                                                                                                                                                                                                                                                                                                                                                                                                                                                                                                                                                                                                                                                                                    | OT(S):      | •        | 6          | 23, 6    | 74      |          |         |              |
| TITLEHOLDE         | R: Russ      | ell A. Mullin  | ıs                | —<br>DISTRIC                                                                                                                                                                                                                                                                                                                                                                                                                                                                                                                                                                                                                                                                                                                                                                                                                                                                                                                                                                                                                                                                                                                                                                                                                                                                                                                                                                                                                                                                                                                                                                                                                                                                                                                                                                                                                                                                                                                                                                                                                                                                                                                  | •           |          | 1          | 6        |         |          |         |              |
| PROPERTY LO        | OCATION      | • At the so    | outhern terminu   | s SIZE OF                                                                                                                                                                                                                                                                                                                                                                                                                                                                                                                                                                                                                                                                                                                                                                                                                                                                                                                                                                                                                                                                                                                                                                                                                                                                                                                                                                                                                                                                                                                                                                                                                                                                                                                                                                                                                                                                                                                                                                                                                                                                                                                     | TRACT:      | •        | 1          | .66 a    | cres    |          |         |              |
| of Prince Howard   |              | -              | Howard Drive      |                                                                                                                                                                                                                                                                                                                                                                                                                                                                                                                                                                                                                                                                                                                                                                                                                                                                                                                                                                                                                                                                                                                                                                                                                                                                                                                                                                                                                                                                                                                                                                                                                                                                                                                                                                                                                                                                                                                                                                                                                                                                                                                               | SSION DI    |          | CT:        | 2        |         |          |         |              |
| (2401 Prince Hov   | ward Drive   | ).             |                   |                                                                                                                                                                                                                                                                                                                                                                                                                                                                                                                                                                                                                                                                                                                                                                                                                                                                                                                                                                                                                                                                                                                                                                                                                                                                                                                                                                                                                                                                                                                                                                                                                                                                                                                                                                                                                                                                                                                                                                                                                                                                                                                               |             |          | -          |          |         |          |         | _            |
| TYPE OF VAR        | IANCE:       | 1) Waive th    | e minimum pu      | —<br>blic road fronta                                                                                                                                                                                                                                                                                                                                                                                                                                                                                                                                                                                                                                                                                                                                                                                                                                                                                                                                                                                                                                                                                                                                                                                                                                                                                                                                                                                                                                                                                                                                                                                                                                                                                                                                                                                                                                                                                                                                                                                                                                                                                                         | ge from th  | e requi  | red 75     | 5 feet   | to 35   | i feet 1 | for     |              |
| proposed tract 1;  |              | ne front setba | ack from the re   | quired 35 feet to                                                                                                                                                                                                                                                                                                                                                                                                                                                                                                                                                                                                                                                                                                                                                                                                                                                                                                                                                                                                                                                                                                                                                                                                                                                                                                                                                                                                                                                                                                                                                                                                                                                                                                                                                                                                                                                                                                                                                                                                                                                                                                             | o 10 feet a | nd the 1 | rear se    | etbac    | k fror  | n the    | require | ed           |
| 35 feet to 10 feet | (with conc   | urrent increa  | ases in side seth | oacks as shown)                                                                                                                                                                                                                                                                                                                                                                                                                                                                                                                                                                                                                                                                                                                                                                                                                                                                                                                                                                                                                                                                                                                                                                                                                                                                                                                                                                                                                                                                                                                                                                                                                                                                                                                                                                                                                                                                                                                                                                                                                                                                                                               | for propo   | sed trac | et 1; 3    | ) wai    | ive the | e mini   | imum    |              |
| public road fronta | age from th  | e required 7   | 5 feet to zero fe | eet for proposed                                                                                                                                                                                                                                                                                                                                                                                                                                                                                                                                                                                                                                                                                                                                                                                                                                                                                                                                                                                                                                                                                                                                                                                                                                                                                                                                                                                                                                                                                                                                                                                                                                                                                                                                                                                                                                                                                                                                                                                                                                                                                                              | tract 2; ar | nd 4) w  | aive t     | he m     | inimu   | ım lot   | size fo | or a         |
| lot with no public | c road from  | age from the   | e required 80,00  | 00 square feet to                                                                                                                                                                                                                                                                                                                                                                                                                                                                                                                                                                                                                                                                                                                                                                                                                                                                                                                                                                                                                                                                                                                                                                                                                                                                                                                                                                                                                                                                                                                                                                                                                                                                                                                                                                                                                                                                                                                                                                                                                                                                                                             | o 40,010 so | quare fe | eet for    | r prop   | osed    | tract    | 2.      |              |
| OPPOSITION:        | No. OPPO     | OSED           | _ PETITION N      | lo SPO                                                                                                                                                                                                                                                                                                                                                                                                                                                                                                                                                                                                                                                                                                                                                                                                                                                                                                                                                                                                                                                                                                                                                                                                                                                                                                                                                                                                                                                                                                                                                                                                                                                                                                                                                                                                                                                                                                                                                                                                                                                                                                                        | KESMAN      | N        |            |          |         |          |         |              |
| BOARD OF AP        |              |                |                   | 10 to | I I I       | 4        | 19 mg P    |          | 622     |          | R-20    | win Lakes Dr |
| REJECTED           | SECO         | NDFD           |                   | PRD Jewen Homes                                                                                                                                                                                                                                                                                                                                                                                                                                                                                                                                                                                                                                                                                                                                                                                                                                                                                                                                                                                                                                                                                                                                                                                                                                                                                                                                                                                                                                                                                                                                                                                                                                                                                                                                                                                                                                                                                                                                                                                                                                                                                                               | Prince Howa | SITE     | Prince How | rdock Rd |         |          |         | J.           |

## V-91 2017-GIS