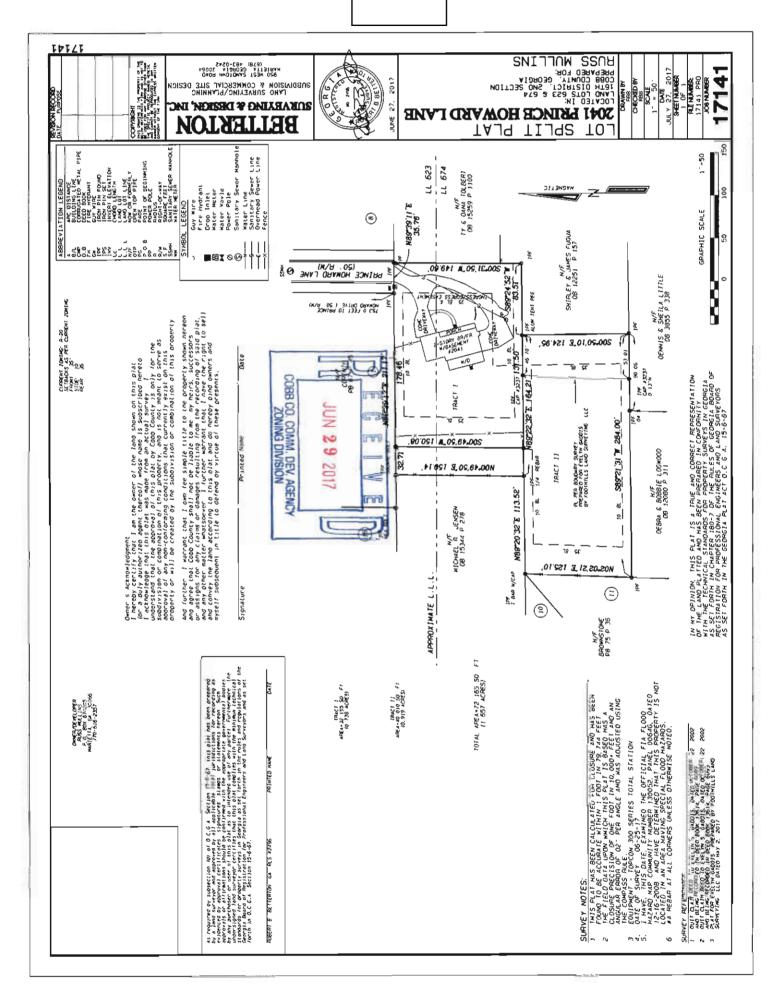

V-91 (2017)

| APPLICANT:         | Russell A    | . Mullins      |                   | PETITIO                                                                                                                                                                                                                                                                                                                                                                                                                                                                                                                                                                                                                                                                                                                                                                                                                                                                                                                                                                                                                                                                                                                                                                                                                                                                                                                                                                                                                                                                                                                                                                                                                                                                                                                                                                                                                                                                                                                                                                                                                                                                                                                       | ON No.:     | V-91     |            |          |         |          |         |              |
|--------------------|--------------|----------------|-------------------|-------------------------------------------------------------------------------------------------------------------------------------------------------------------------------------------------------------------------------------------------------------------------------------------------------------------------------------------------------------------------------------------------------------------------------------------------------------------------------------------------------------------------------------------------------------------------------------------------------------------------------------------------------------------------------------------------------------------------------------------------------------------------------------------------------------------------------------------------------------------------------------------------------------------------------------------------------------------------------------------------------------------------------------------------------------------------------------------------------------------------------------------------------------------------------------------------------------------------------------------------------------------------------------------------------------------------------------------------------------------------------------------------------------------------------------------------------------------------------------------------------------------------------------------------------------------------------------------------------------------------------------------------------------------------------------------------------------------------------------------------------------------------------------------------------------------------------------------------------------------------------------------------------------------------------------------------------------------------------------------------------------------------------------------------------------------------------------------------------------------------------|-------------|----------|------------|----------|---------|----------|---------|--------------|
| PHONE:             | 770-616-2357 |                |                   | F HEARI                                                                                                                                                                                                                                                                                                                                                                                                                                                                                                                                                                                                                                                                                                                                                                                                                                                                                                                                                                                                                                                                                                                                                                                                                                                                                                                                                                                                                                                                                                                                                                                                                                                                                                                                                                                                                                                                                                                                                                                                                                                                                                                       | ING:        | 9-13-    | 2017       |          |         |          |         |              |
| REPRESENTA'        | TIVE: R      | ussell A. Mı   | ıllins            | PRESEN                                                                                                                                                                                                                                                                                                                                                                                                                                                                                                                                                                                                                                                                                                                                                                                                                                                                                                                                                                                                                                                                                                                                                                                                                                                                                                                                                                                                                                                                                                                                                                                                                                                                                                                                                                                                                                                                                                                                                                                                                                                                                                                        | T ZONIN     | NG:      | R-20       |          |         |          |         |              |
| PHONE:             | 7            | 70-616-2357    | 7                 | <br>LAND L                                                                                                                                                                                                                                                                                                                                                                                                                                                                                                                                                                                                                                                                                                                                                                                                                                                                                                                                                                                                                                                                                                                                                                                                                                                                                                                                                                                                                                                                                                                                                                                                                                                                                                                                                                                                                                                                                                                                                                                                                                                                                                                    | OT(S):      | •        | 6          | 23, 6    | 74      |          |         |              |
| TITLEHOLDE         | R: Russ      | ell A. Mullin  | ıs                | —<br>DISTRIC                                                                                                                                                                                                                                                                                                                                                                                                                                                                                                                                                                                                                                                                                                                                                                                                                                                                                                                                                                                                                                                                                                                                                                                                                                                                                                                                                                                                                                                                                                                                                                                                                                                                                                                                                                                                                                                                                                                                                                                                                                                                                                                  | •           |          | 1          | 6        |         |          |         |              |
| PROPERTY LO        | OCATION      | • At the so    | outhern terminu   | s SIZE OF                                                                                                                                                                                                                                                                                                                                                                                                                                                                                                                                                                                                                                                                                                                                                                                                                                                                                                                                                                                                                                                                                                                                                                                                                                                                                                                                                                                                                                                                                                                                                                                                                                                                                                                                                                                                                                                                                                                                                                                                                                                                                                                     | TRACT:      | •        | 1          | .66 a    | cres    |          |         |              |
| of Prince Howard   |              | -              | Howard Drive      |                                                                                                                                                                                                                                                                                                                                                                                                                                                                                                                                                                                                                                                                                                                                                                                                                                                                                                                                                                                                                                                                                                                                                                                                                                                                                                                                                                                                                                                                                                                                                                                                                                                                                                                                                                                                                                                                                                                                                                                                                                                                                                                               | SSION DI    |          | CT:        | 2        |         |          |         |              |
| (2401 Prince Hov   | ward Drive   | ).             |                   |                                                                                                                                                                                                                                                                                                                                                                                                                                                                                                                                                                                                                                                                                                                                                                                                                                                                                                                                                                                                                                                                                                                                                                                                                                                                                                                                                                                                                                                                                                                                                                                                                                                                                                                                                                                                                                                                                                                                                                                                                                                                                                                               |             |          | -          |          |         |          |         | _            |
| TYPE OF VAR        | IANCE:       | 1) Waive th    | e minimum pu      | —<br>blic road fronta                                                                                                                                                                                                                                                                                                                                                                                                                                                                                                                                                                                                                                                                                                                                                                                                                                                                                                                                                                                                                                                                                                                                                                                                                                                                                                                                                                                                                                                                                                                                                                                                                                                                                                                                                                                                                                                                                                                                                                                                                                                                                                         | ge from th  | e requi  | red 75     | 5 feet   | to 35   | i feet 1 | for     |              |
| proposed tract 1;  |              | ne front setba | ack from the re   | quired 35 feet to                                                                                                                                                                                                                                                                                                                                                                                                                                                                                                                                                                                                                                                                                                                                                                                                                                                                                                                                                                                                                                                                                                                                                                                                                                                                                                                                                                                                                                                                                                                                                                                                                                                                                                                                                                                                                                                                                                                                                                                                                                                                                                             | o 10 feet a | nd the 1 | rear se    | etbac    | k fror  | n the    | require | ed           |
| 35 feet to 10 feet | (with conc   | urrent increa  | ases in side seth | oacks as shown)                                                                                                                                                                                                                                                                                                                                                                                                                                                                                                                                                                                                                                                                                                                                                                                                                                                                                                                                                                                                                                                                                                                                                                                                                                                                                                                                                                                                                                                                                                                                                                                                                                                                                                                                                                                                                                                                                                                                                                                                                                                                                                               | for propo   | sed trac | et 1; 3    | ) wai    | ive the | e mini   | imum    |              |
| public road fronta | age from th  | e required 7   | 5 feet to zero fe | eet for proposed                                                                                                                                                                                                                                                                                                                                                                                                                                                                                                                                                                                                                                                                                                                                                                                                                                                                                                                                                                                                                                                                                                                                                                                                                                                                                                                                                                                                                                                                                                                                                                                                                                                                                                                                                                                                                                                                                                                                                                                                                                                                                                              | tract 2; ar | nd 4) w  | aive t     | he m     | inimu   | ım lot   | size fo | or a         |
| lot with no public | c road from  | age from the   | e required 80,00  | 00 square feet to                                                                                                                                                                                                                                                                                                                                                                                                                                                                                                                                                                                                                                                                                                                                                                                                                                                                                                                                                                                                                                                                                                                                                                                                                                                                                                                                                                                                                                                                                                                                                                                                                                                                                                                                                                                                                                                                                                                                                                                                                                                                                                             | o 40,010 so | quare fe | eet for    | r prop   | osed    | tract    | 2.      |              |
| OPPOSITION:        | No. OPPO     | OSED           | _ PETITION N      | lo SPO                                                                                                                                                                                                                                                                                                                                                                                                                                                                                                                                                                                                                                                                                                                                                                                                                                                                                                                                                                                                                                                                                                                                                                                                                                                                                                                                                                                                                                                                                                                                                                                                                                                                                                                                                                                                                                                                                                                                                                                                                                                                                                                        | KESMAN      | N        |            |          |         |          |         |              |
| BOARD OF AP        |              |                |                   | 10 to | I I I       | 4        | 19 mg P    |          | 622     |          | R-20    | win Lakes Dr |
| REJECTED           | SECO         | NDFD           |                   | PRD Jewen Homes                                                                                                                                                                                                                                                                                                                                                                                                                                                                                                                                                                                                                                                                                                                                                                                                                                                                                                                                                                                                                                                                                                                                                                                                                                                                                                                                                                                                                                                                                                                                                                                                                                                                                                                                                                                                                                                                                                                                                                                                                                                                                                               | Prince Howa | SITE     | Prince How | rdock Rd |         |          |         | J.           |

## **COMMENTS**

**TRAFFIC:** Recommend an access easement for Tract 2 access through Tract 1.

**DEVELOPMENT & INSPECTIONS:** No comments.

SITE PLAN REVIEW: No comments.

STORMWATER MANAGEMENT: If granted, site grading plan(s) approved by Stormwater

Management Division will be required prior to permitting.

**HISTORIC PRESERVATION:** No comments.

**DESIGN GUIDELINES:** No comments.

**CEMETERY PRESERVATION:** No comments.

**WATER:** Water service to Tract II will require an easement.

**SEWER:** Sewer service to Tract II will require an easement.

| <b>APPLICANT:</b> | Russell A. Mullins | PETITION No.: | V-91 |  |
|-------------------|--------------------|---------------|------|--|
|-------------------|--------------------|---------------|------|--|

Ap Hearing Date: \_ Applicant Fuscell A. Mullins Phone # 770-616-2357 E-mail YSS Mullins a grad com Address 2523 HEMBREE POAD MANETANG Phone # 770-612-2357 E-mail (CSA) (representative's signature) My commission expires: Aug 10, 2020 Titleholder Kussell A. Mulling Phone # 710-616-2357 E-mail 185 mulling Address: 2523 HOMBREE POAD Signature S Signed, sealed and delivered in presence of: My commission expires: Present Zoning of Property R-20 Location 2401 Prince Howard Lane (street address, if applicable; nearest intersection, etc.) Land Lot(s) 623 = 674 District 16th Size of Tract 1.52 Acre(s) Please select the extraordinary and exceptional condition(s) to the piece of property in question. condition(s) must be peculiar to the piece of property involved. Size of Property X Shape of Property X Topography of Property Other Does the property or this request need a second electrical meter? YES\_\_\_\_\_\_ NO\_\_X\_\_\_. The Cobb County Zoning Ordinance Section 134-94 states that the Cobb County Board of Zoning Appeals must determine that applying the terms of the Zoning Ordinance without the variance would create an unnecessary hardship. Please state what hardship would be created by following the normal terms of the ordinance: A literal interpretation or enforcement of provisions of THE COSP anty zoning ordinance would Disallow the proposed development OF THE SUPPECT PROPERTY the regured minimum 75 publ List type of variance requested: WAVE

Please add the following to my variance request for 2401 Prince Howard Lane:

"There are extraordinary and exceptional conditions specific to this piece of property that cause a unique hardship if the county code is followed due to the size, shape, and topography of the property. Splitting the 1.6 acre tract into two lots will be less invasive than adding a bulb to the end of Prince Howard Lane. It will require less clearing, less grading, and cause less erosion downstream. The result will be more favorable to the neighbors in the surrounding subdivisions. If approved I will seek no future variances for this property."